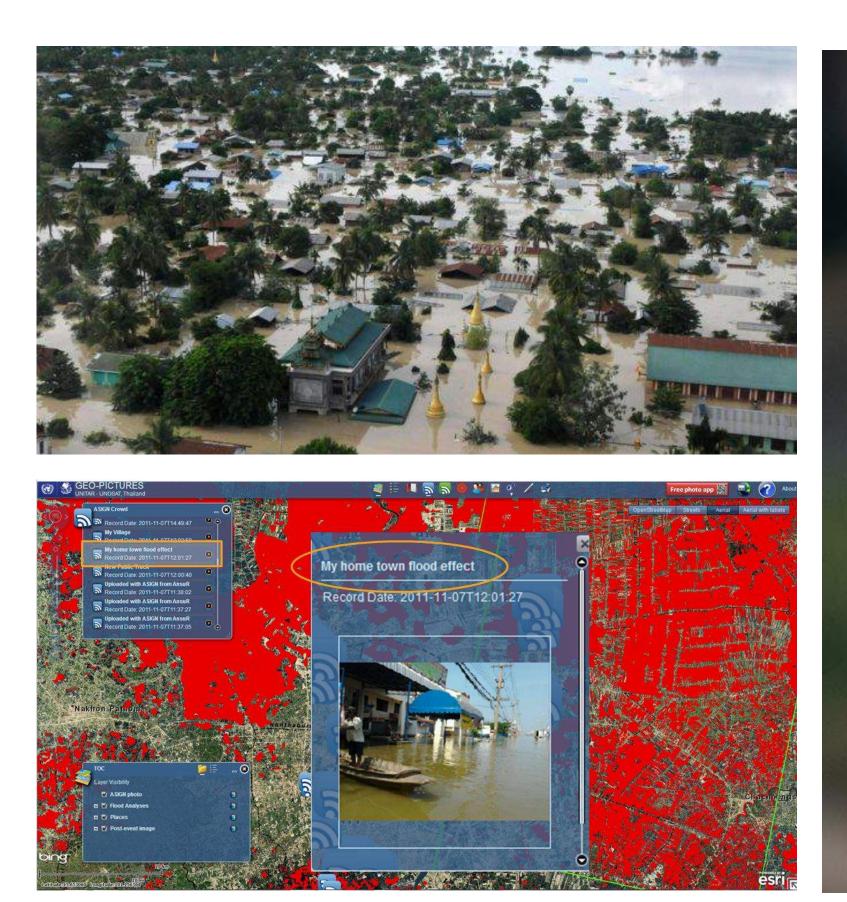

nal

11713km, in Serpong, West Ja.

prom.shaped.can

8616km, in Pino

Oxford Q

Drop

near me

Pelt.shaped.cardinal

aptly.shaped.cardinal ggzikm, in porto União, cardinal União, santa Catarina

6554km, in Eielson Air Force Base, Ala.

Golborne Rd

ngton Rd

Oxford Gardens

ello

6)

Tavistock Rd



nearme

Poorly shaped cardinal

20

Westway Pag

PID tone Pa

Westcourne Park O

Search:

Page

0

## WHAT3WORDS AVAILABLE IN MANY LANGUAGES

Now: English French Spanish Portuguese Russian German Turkish Swedish Swahili

In progress: Italian Greek Arabic and more...



## IN SLUMS TO DELIVER LIGHT



w3w.co/pollinate-energy





## IN AFRICA TO ERADICATE MOSQUITOS







w3w.co/in2care





## IN THE FAVELAS TO DELIVER PACKAGES







w3w.co/cartero-amigo





## BY THE UN TO REPORT DISASTERS





w3w.co/un-asign





## FESTIVALS, RUNS, CHALETS, SCAVENGER HUNTS



### WiltshireByways Brayford - Walscott Hill (ORPA, N-S) -







Back to Index

## Purple Ski

### Location

The chalet is a 5 minute chauffeured drive from the main lift hub and center of Méribel. It is approximately 2 minutes walk from the piste and Golf chair which offers quick access to the Altiport, Méribel and Courchevel. For most of the season, it is also possible to ski back to the chalet.

Address: Foinsbois, Impasse de l'Adret, 73550 Méribel Village Telephone: +33 (0)4 79 24 04 99 Email: michael@purpleski.com **GPS** Coordinates Latitude: 45.4143 Longitude: 6.5641 What3Words Address: companies.fishmongers.covert Altitude: 1,419m/4,655ft

For a location map of the chalet just click here.









## **BARS,