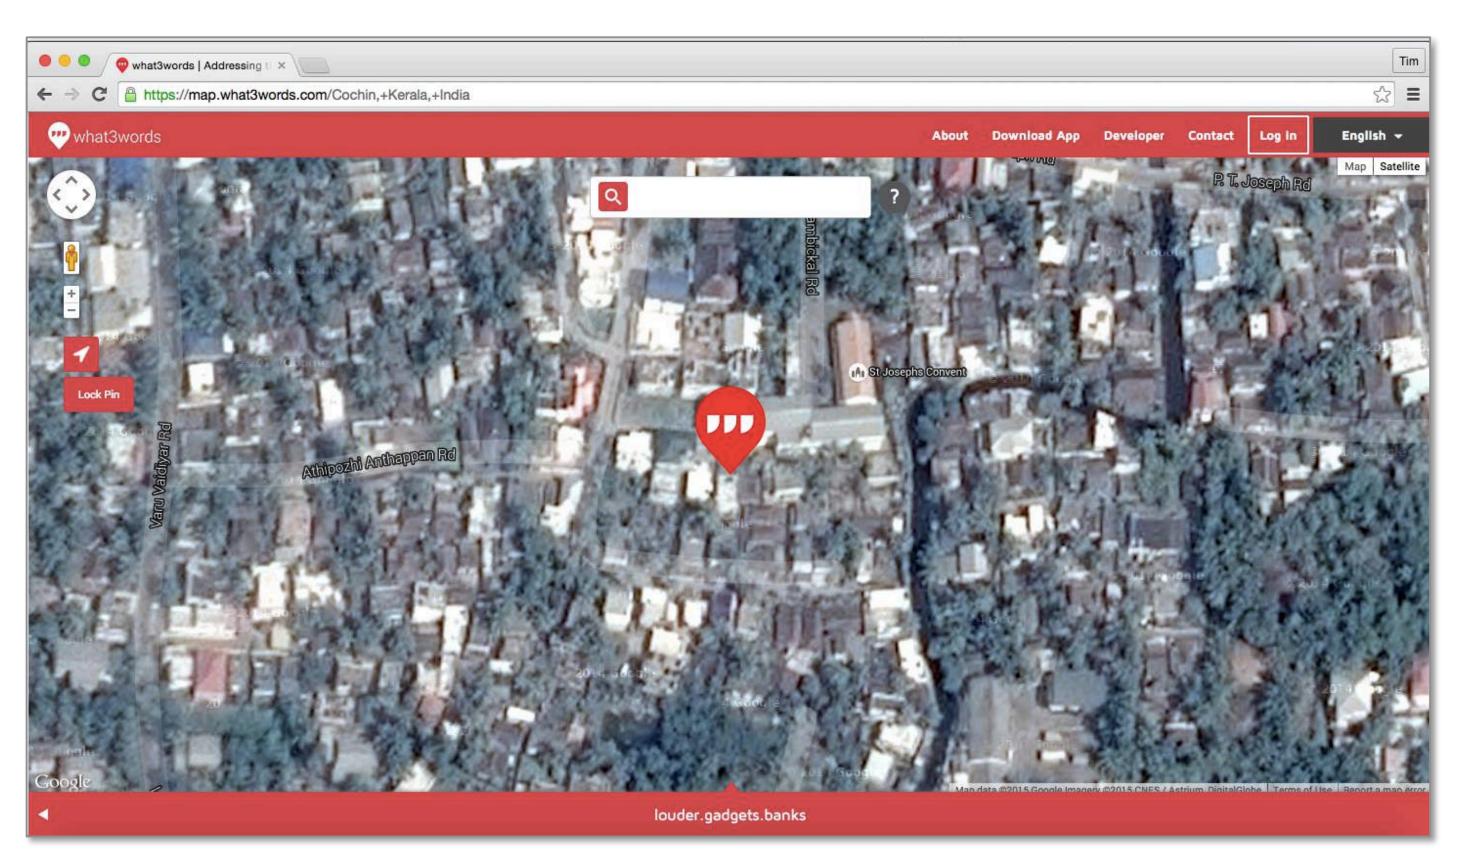

# What3words

## 3x3 metre grid of the world 57 trillion squares A unique 3 word address for each square