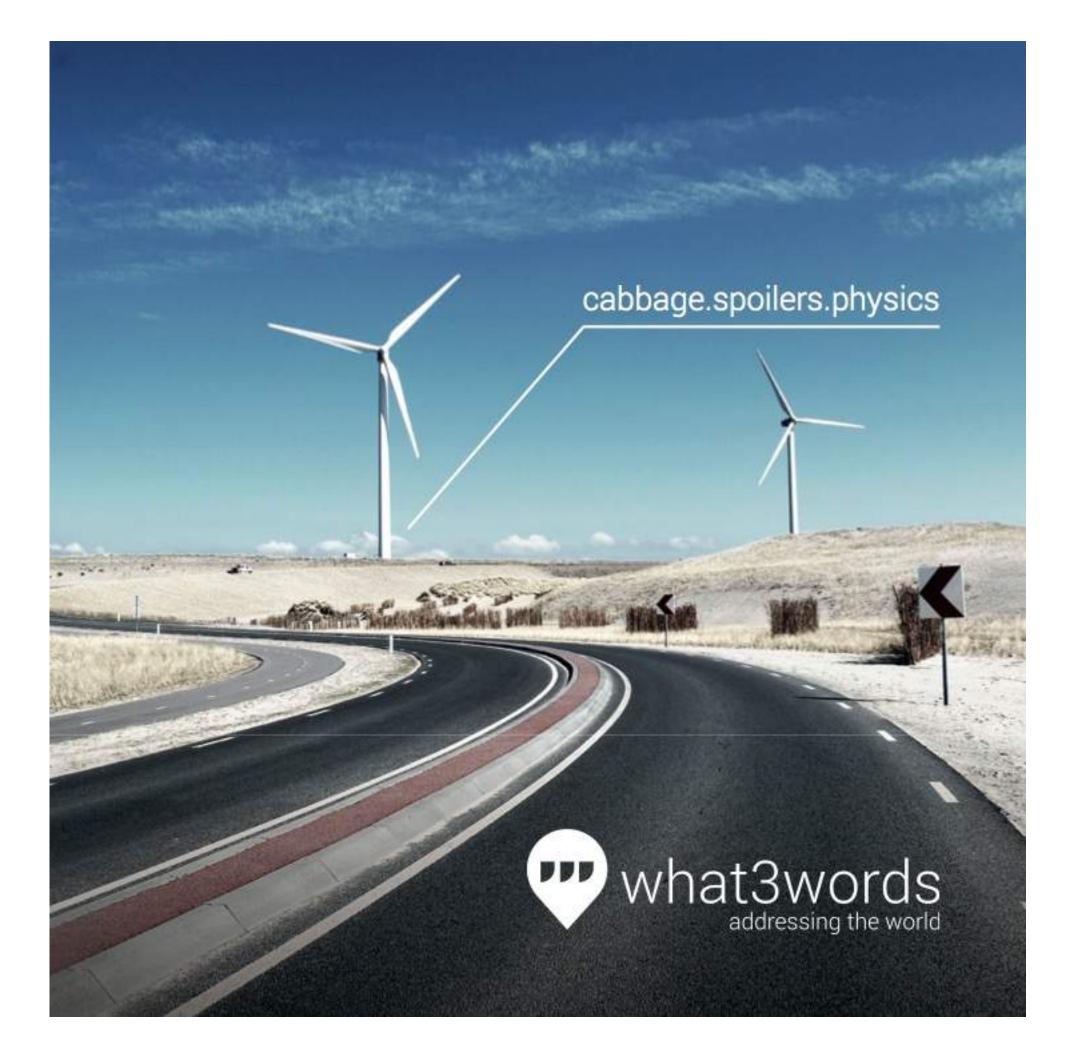

# What3words

## 3x3 metre grid of the world 57 trillion squares A unique 3 word address for each square