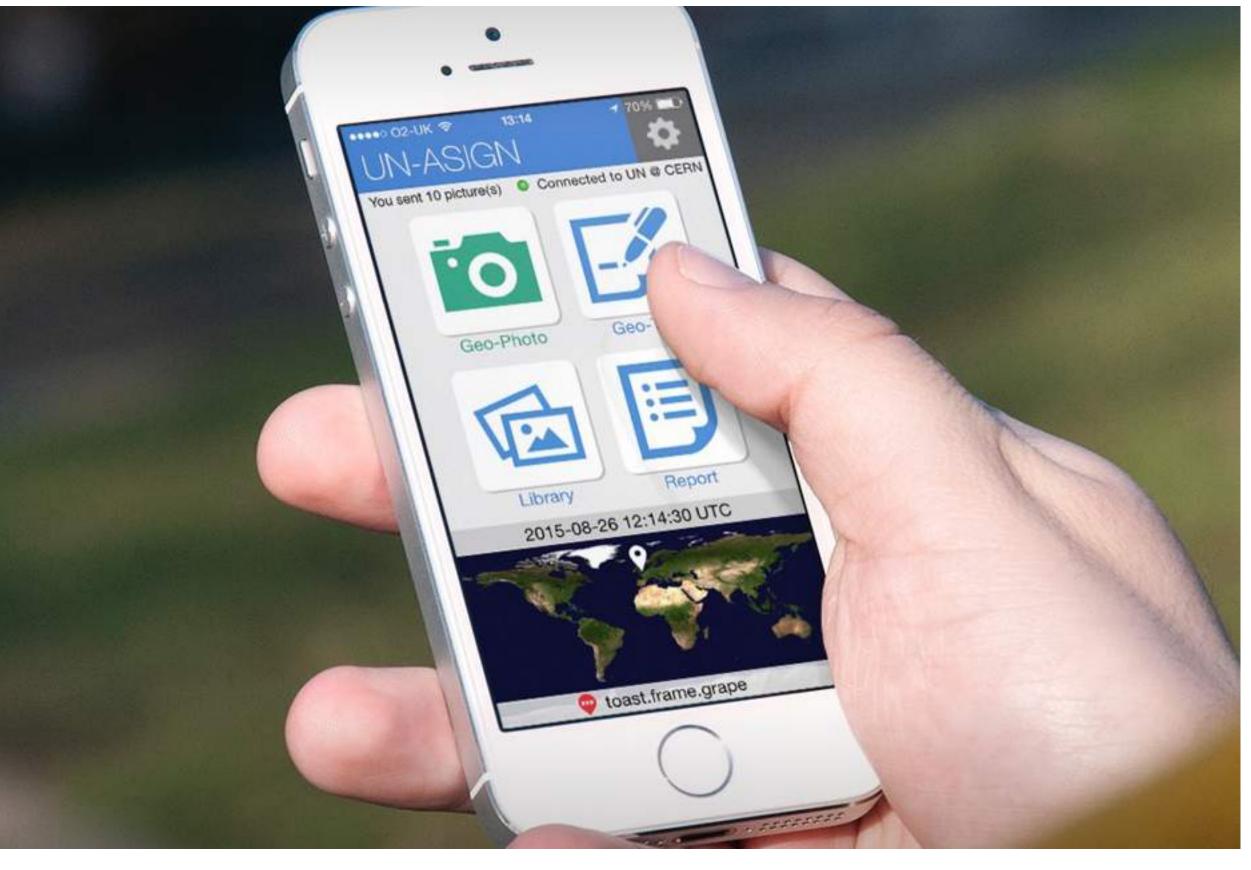

l

11713km, in Serpong, West Ja.

prom.shaped.can

8616km, in Pino

Oxford Q

Drop

near me

Pelt.shaped.cardinal

aptly.shaped.cardinal ggzikm, in porto União, cardinal União, santa Catarina

6554km, in Eielson Air Force Base, Ala.

Golborne Rd

ngton Rd

Oxford Gardens

ello

6)

Tavistock Rd



nearme

Poorly shaped cardinal

20

Westway Pag

PID tone Pa

Westcourne Park O

Search:

Page

0

## WHAT3WORDS AVAILABLE IN MANY LANGUAGES

Now: English French Spanish Portuguese Russian German Turkish Swedish Swahili

In progress: Italian Greek Arabic and more...



## IN SLUMS TO DELIVER LIGHT



w3w.co/pollinate-energy





## IN AFRICA TO ERADICATE MOSQUITOS







w3w.co/in2care





## IN THE FAVELAS TO DELIVER PACKAGES







w3w.co/cartero-amigo





## BY THE UN TO REPORT DISASTERS





w3w.co/un-asign





## FESTIVALS, RUNS, CHALETS, SCAVENGER HUNTS



### WiltshireByways Brayford - Walscott Hill (ORPA, N-S) -







Back to Index

## Purple Ski

### Location

The chalet is a 5 minute chauffeured drive from the main lift hub and center of Méribel. It is approximately 2 minutes walk from the piste and Golf chair which offers quick access to the Altiport, Méribel and Courchevel. For most of the season, it is also possible to ski back to the chalet.

Address: Foinsbois, Impasse de l'Adret, 73550 Méribel Village Telephone: +33 (0)4 79 24 04 99 Email: michael@purpleski.com **GPS** Coordinates Latitude: 45.4143 Longitude: 6.5641 What3Words Address: companies.fishmongers.covert Altitude: 1,419m/4,655ft

For a location map of the chalet just click here.









## **BARS, HO