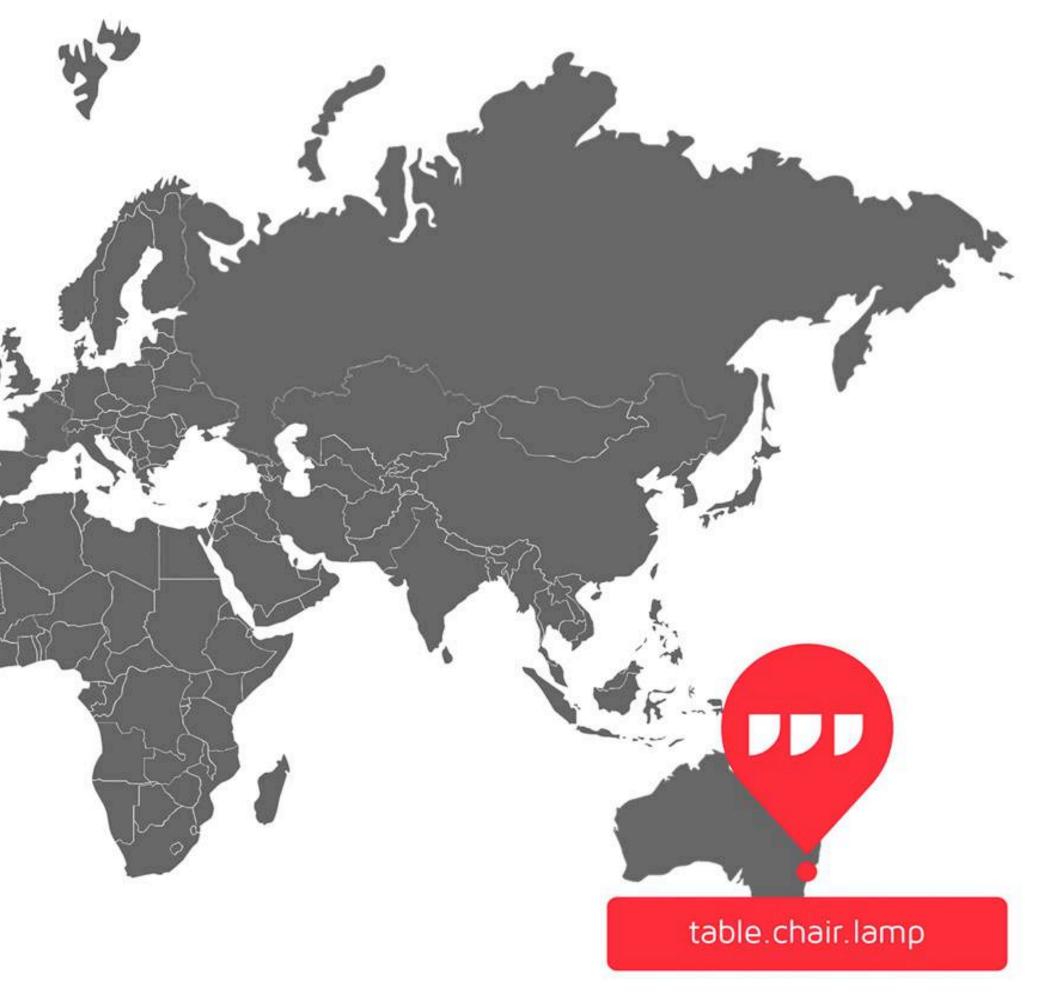

# What3words

## 3x3 metre grid of the world 57 trillion squares A unique 3 word address for each square