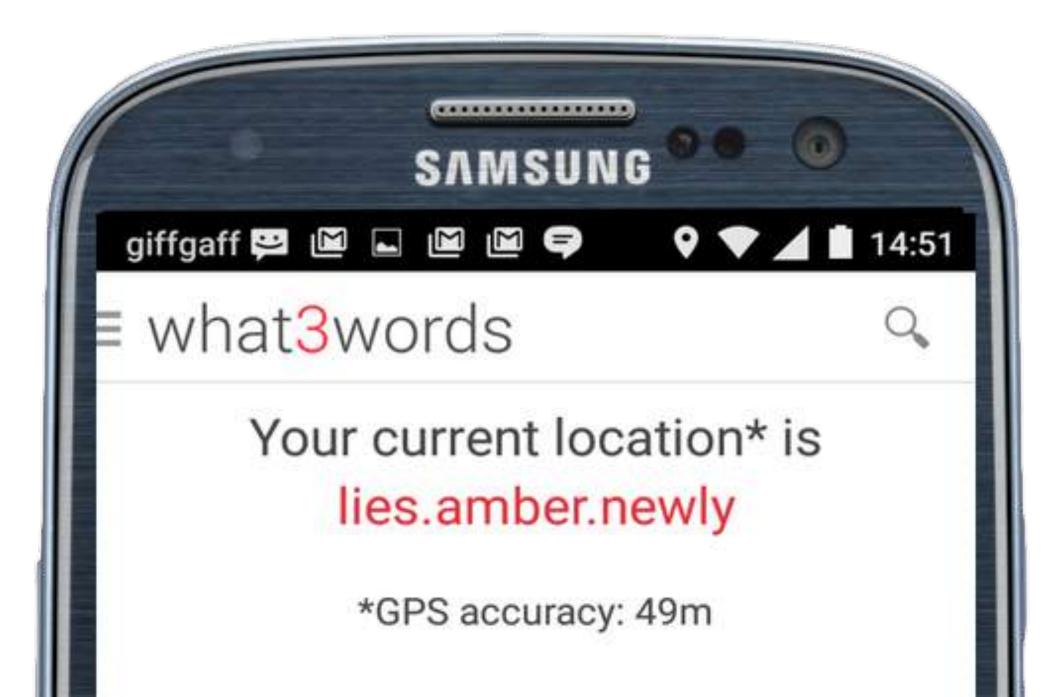

## Universal addressing solution which makes it easy for people to communicate precise location

# What3words