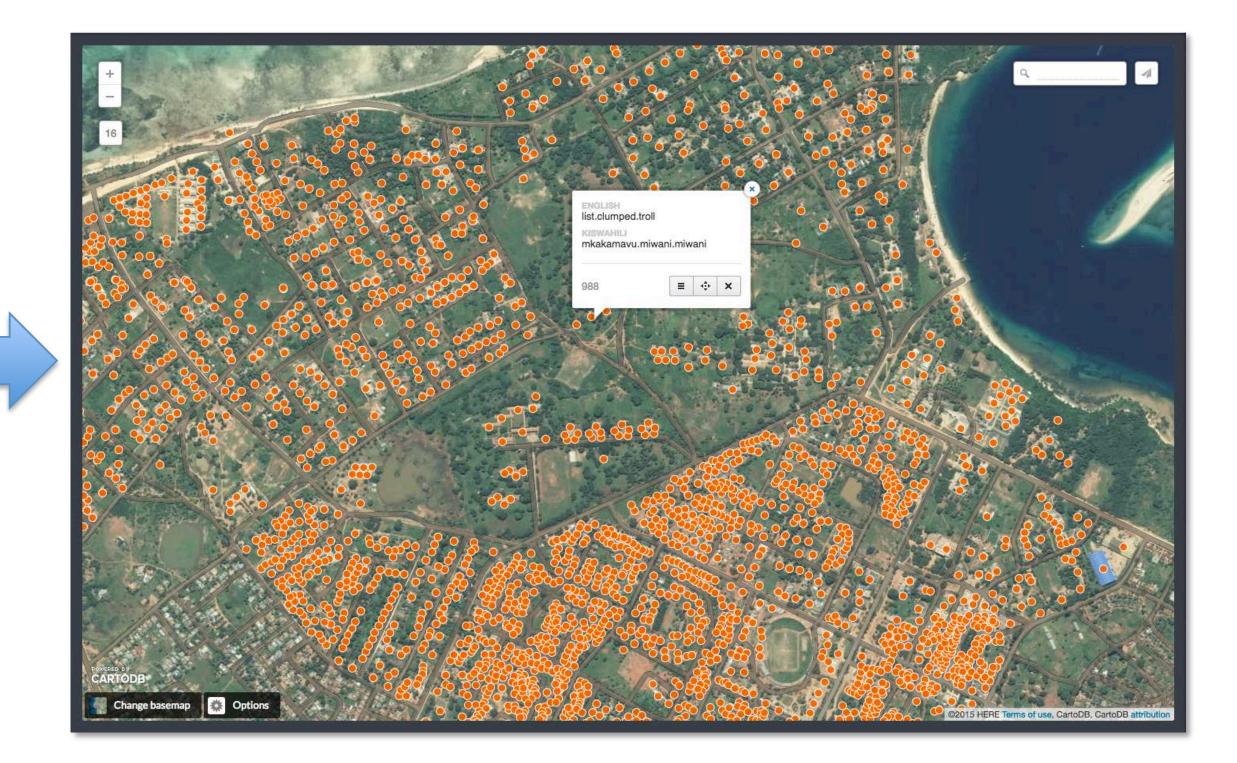

### USED TO DOCUMENT 1 MILLION+ ARCHEOLOGICAL FINDS

### Spatial metadata

Region: South East (European Region) County or Unitary authority: Hampshire (County) District: Basingstoke and Deane (District) Parish or ward: Upton Grey (Civil Parish)

### Spatial coordinates

4 Figure: SU7048 Four figure Latitude: 51.22690788 Four figure longitude: -0.99892011 1:25K map: SU7048 1:10K map: SU74NW WOEID: 26350819 What3Words: intensely.faded.scarred Grid reference source: From a paper map Unmasked grid reference accurate to a 10 metre square.

### Discovery metadata

Method of discovery: Metal detector Q General landuse: Cultivated land 🕄