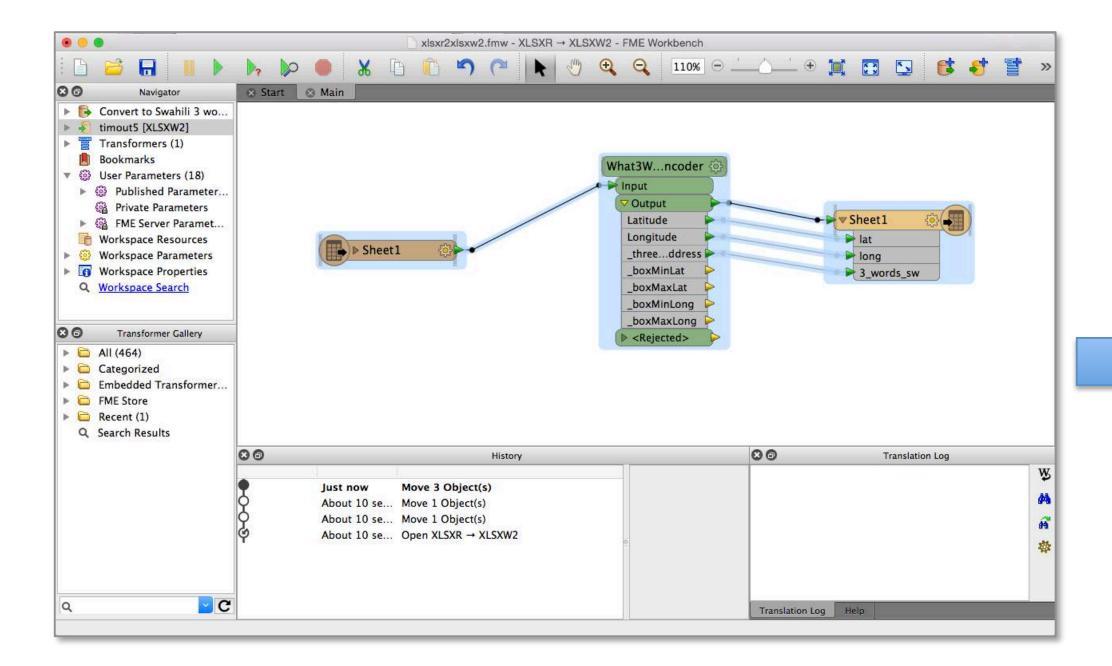

# DISCOVERING THE ADDRESS – ортюм з Batch convert from known lat/long positions

# DISCOVERING THE ADDRESS – OPTION 4 Integrated into Seri ArcGIS