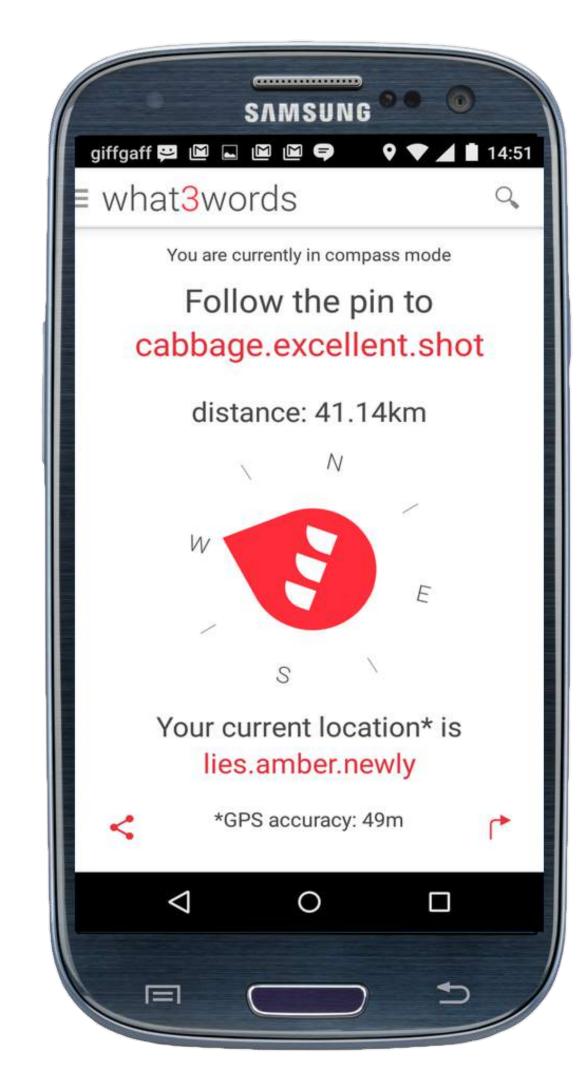

## LOCATING THE ADDRESS - NO INTERNET REQUIF

what3words apps, which work offline without Internet

| SAMSUNG ••••                                                               |                                                                            |  |  |  |  |
|----------------------------------------------------------------------------|----------------------------------------------------------------------------|--|--|--|--|
| giffgaff 🛱 🛍 🛍 🖨 🖨                                                         | <b>9</b> 🔷 📕 14:51                                                         |  |  |  |  |
| cabage.excellant.sjot ×                                                    |                                                                            |  |  |  |  |
| Sea                                                                        | rch:                                                                       |  |  |  |  |
| near me                                                                    | anywhere                                                                   |  |  |  |  |
| cabbage.excellent.shot<br>41km, in Marlow, Bucks.                          |                                                                            |  |  |  |  |
| cabbage.excellent.shops<br>71km, in Lenham, Kent                           |                                                                            |  |  |  |  |
| manages.excellent.shots<br>99km, in Soham, Cambs.                          |                                                                            |  |  |  |  |
|                                                                            | х.                                                                         |  |  |  |  |
| q <sup>1</sup> w <sup>2</sup> e <sup>3</sup> r <sup>4</sup> t <sup>5</sup> | y <sup>6</sup> u <sup>7</sup> i <sup>8</sup> o <sup>9</sup> p <sup>0</sup> |  |  |  |  |
| as d f g                                                                   | g hjkl                                                                     |  |  |  |  |
| 📥 z x c v                                                                  | /bnm 🖾                                                                     |  |  |  |  |
| ?123 ,                                                                     | . 🔿                                                                        |  |  |  |  |
|                                                                            |                                                                            |  |  |  |  |
|                                                                            |                                                                            |  |  |  |  |

Auto-suggest finds location even with typing errors

Select navigation app...

| KEU | R | Е | D |
|-----|---|---|---|
|-----|---|---|---|

## NAVIGATE TO ADDRESS - NO INTERNET REQUIRED

| 0                      | •              |           |              |
|------------------------|----------------|-----------|--------------|
| •••• 3 穼               | 14:44          | ┩∦70% ■⊃• | ••••• 3 🗢    |
| Q Peroxide.sp          | out.opinion    | Close     | Q Per        |
| Home V                 | Vork Parking   | Fuel      |              |
| 💚 what                 | 3words         | 1 >       |              |
| peroxide<br>what3words | .spout.opinion | 41.1 km   |              |
|                        |                |           |              |
|                        |                |           |              |
| q w e                  | r t y u        | iop       |              |
| a s d                  | fghj           | k I       | e peroxide.s |
|                        | c v b r        | n m 🗵     | peroxid      |
| 123 🌐 👰                | space          | Search    | Ø ₿          |
|                        | $\bigcirc$     |           |              |