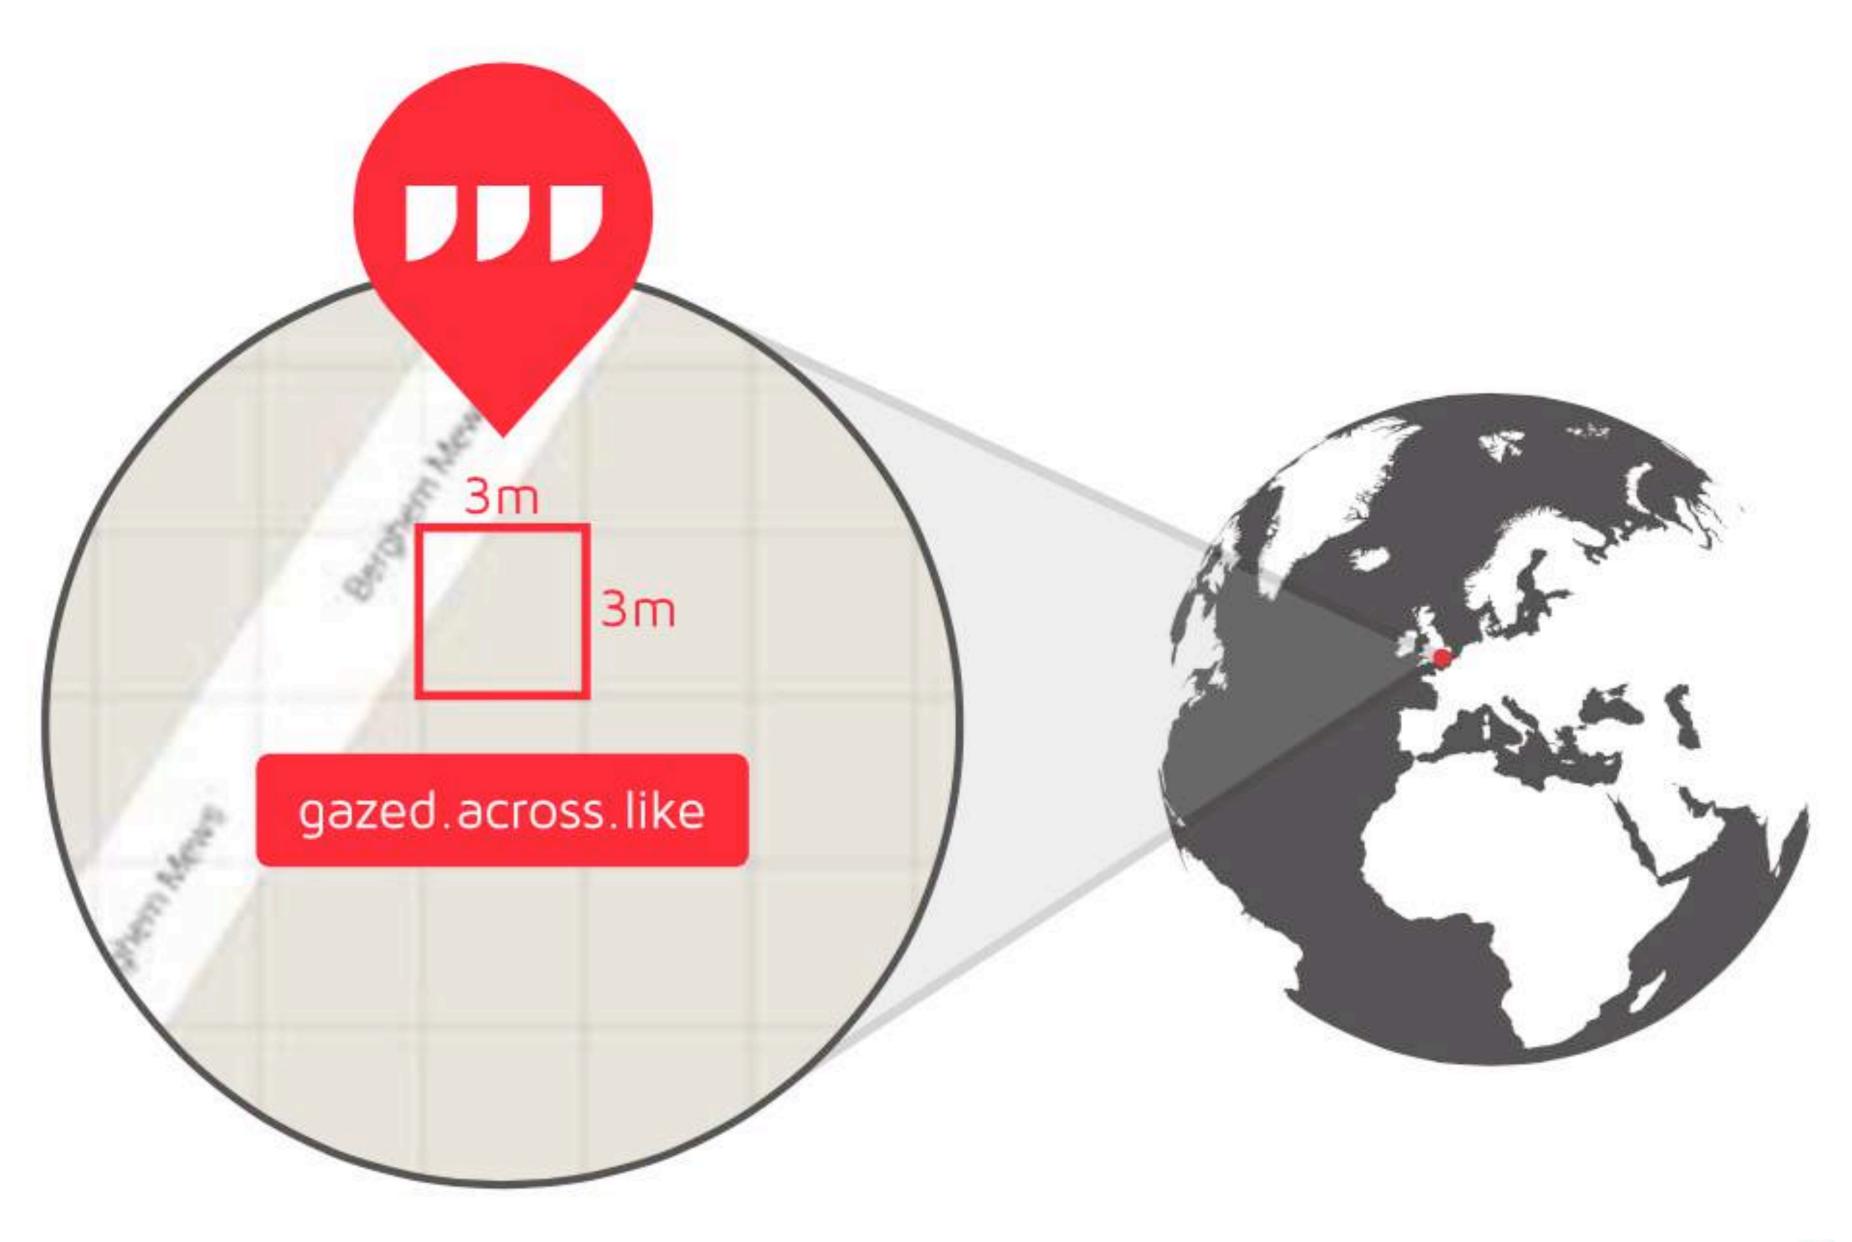

# What3words

## 3x3 metre grid of the world 57 trillion squares A unique 3 word address for each square