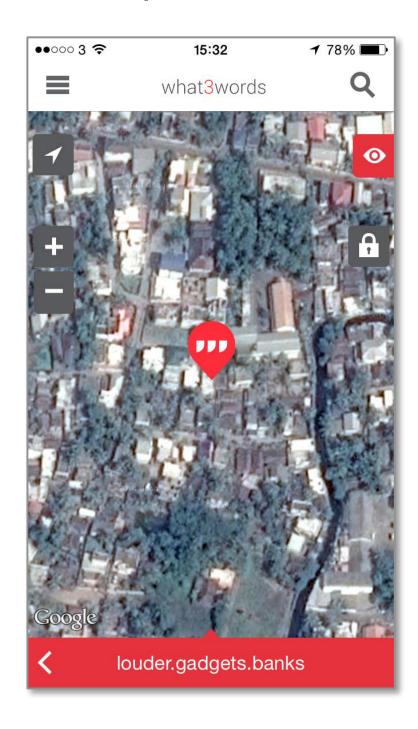

# What3words

## 3x3 metre grid of the world 57 trillion squares A unique 3 word address for each square