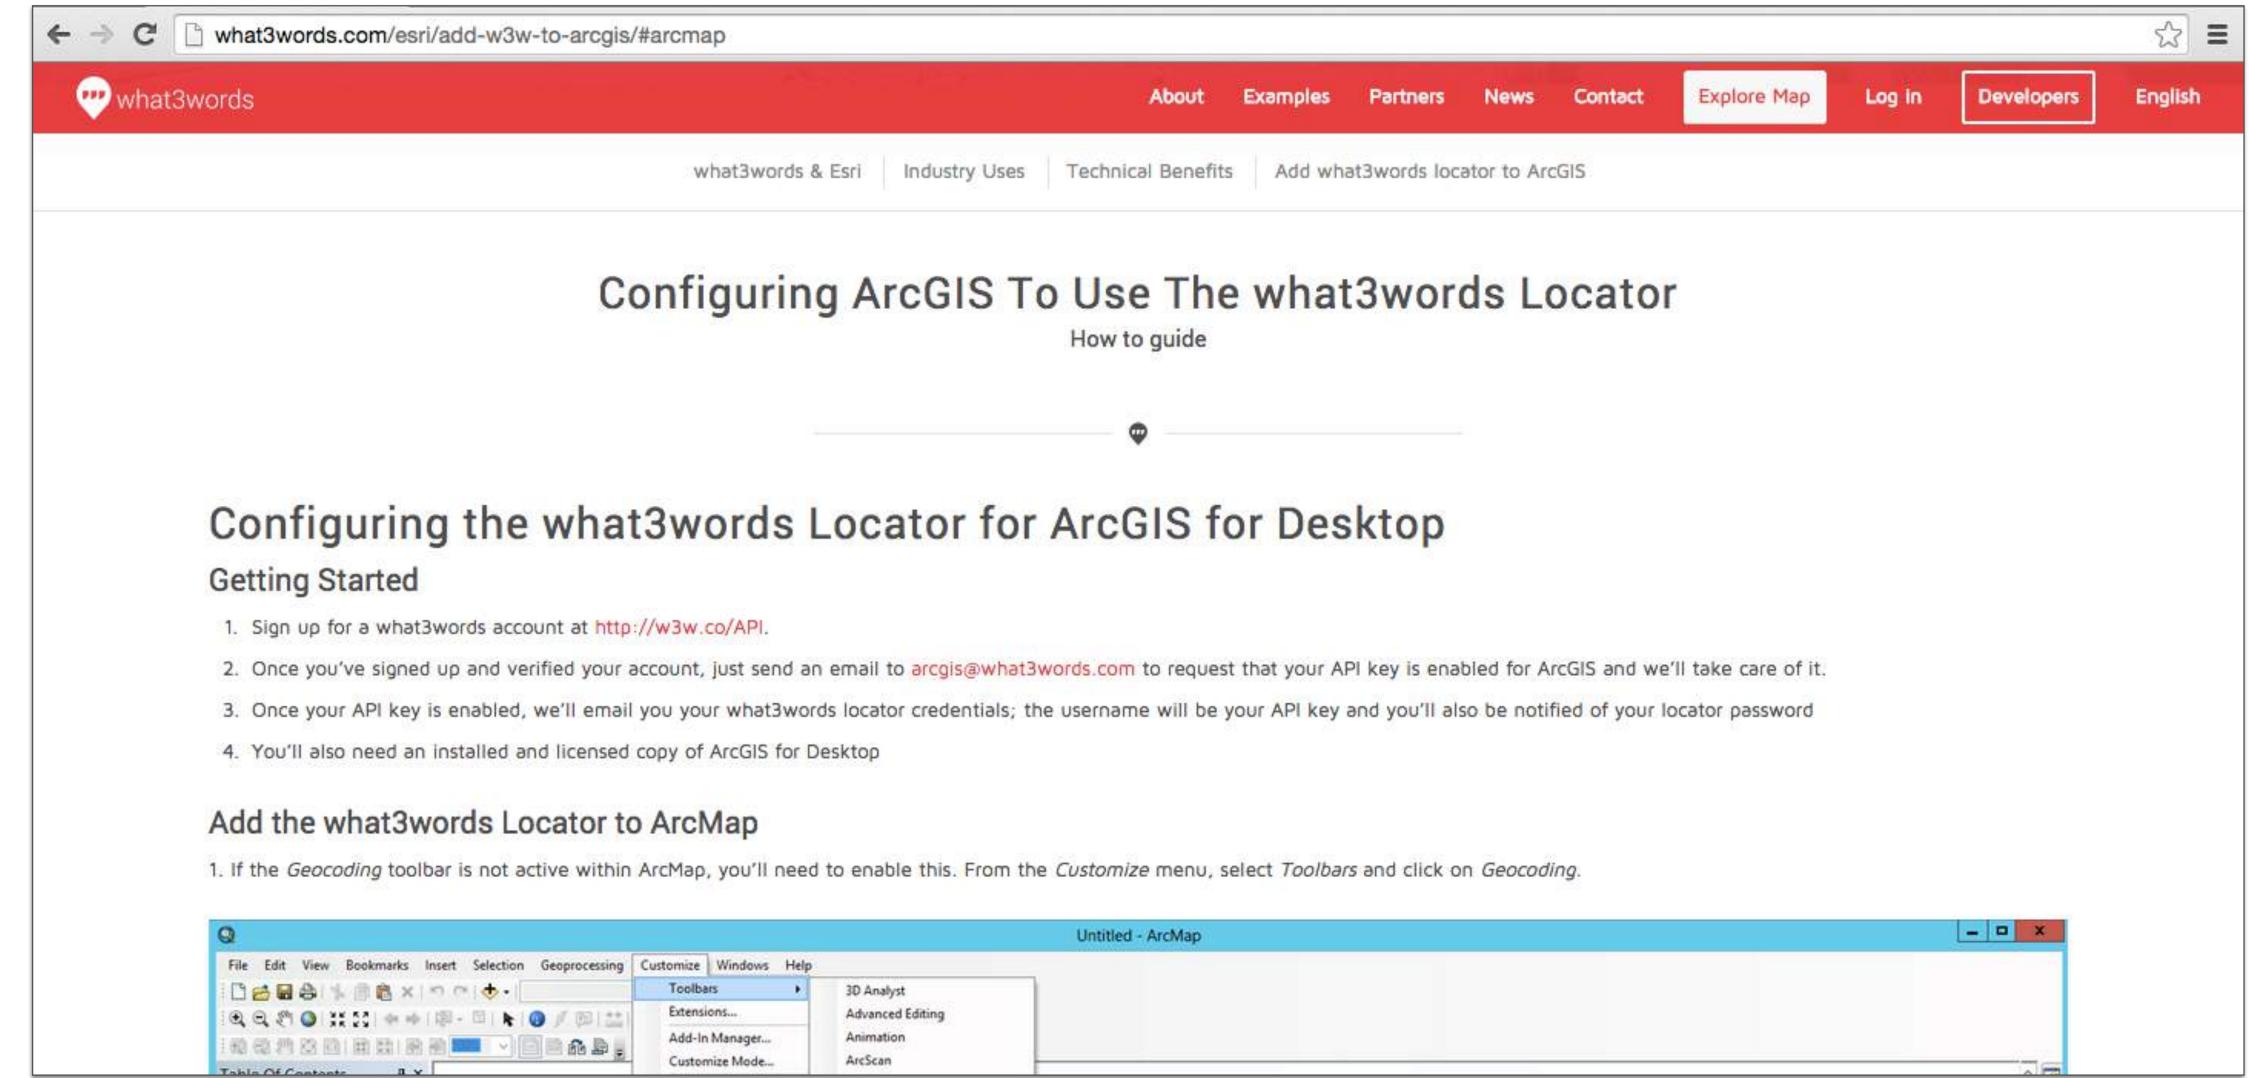

|           |              |
|                        |                |           |              |
| q w e                  | r t y u        | iop       |              |
| a s d                  | fghj           | k I       | e peroxide.s |
|                        | c v b r        | n m 🗵     | peroxid      |
| 123 🌐 👰                | space          | Search    | Ø ₿          |
|                        | $\bigcirc$     |           |              |







# INTEGRATE what3words IN YOUR APP OR WEBSITE Web API for online applications - <u>http://developer.what3words.com</u> iOS and Android offline SDKs - 10 Meg each, whole world, all our languages







## INTEGRATED INTO GIS INFRASTRUCTURE





## WHAT3WORDS LOCATOR IN ARCMAP



36

## ADD WHAT3WORDS TO ARCGIS

### what3words.com/esri/



## THANKS FOR YOUR ATTENTION

TIM WILLIAMS tim.williams@what3words.com