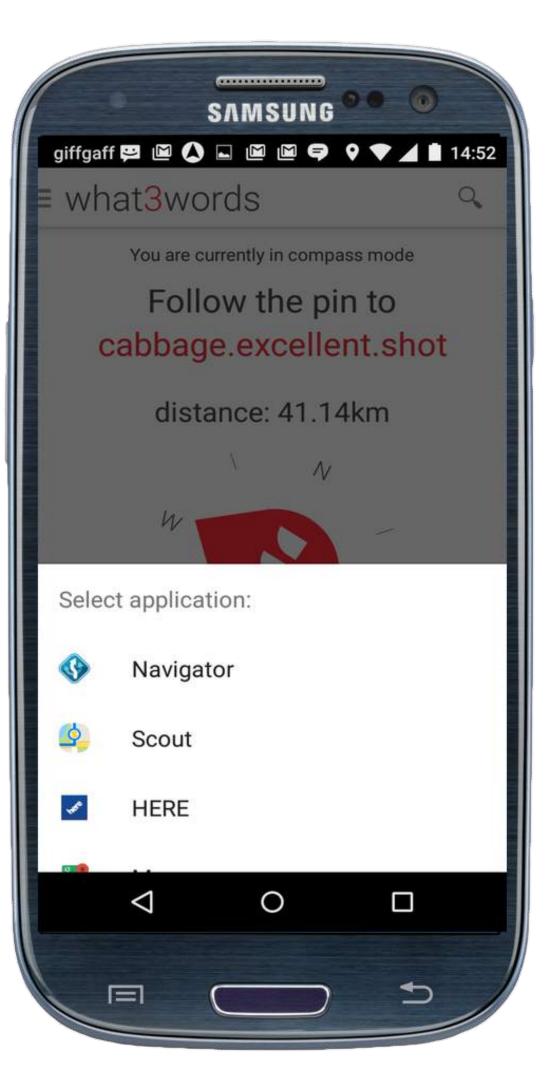

## LOCATING THE ADDRESS - NO INTERNET REQUIF

what3words apps, which work offline without Internet

| SAMSUNG ••••                                                               |                                                                            |  |  |  |  |
|----------------------------------------------------------------------------|----------------------------------------------------------------------------|--|--|--|--|
| giffgaff 🛱 🛍 🛍 🖨 🖨                                                         | <b>9</b> 🔷 📕 14:51                                                         |  |  |  |  |
| cabage.excellant.sjot ×                                                    |                                                                            |  |  |  |  |
| Sea                                                                        | rch:                                                                       |  |  |  |  |
| near me                                                                    | anywhere                                                                   |  |  |  |  |
| cabbage.excellent.shot<br>41km, in Marlow, Bucks.                          |                                                                            |  |  |  |  |
| cabbage.excellent.shops<br>71km, in Lenham, Kent                           |                                                                            |  |  |  |  |
| manages.excellent.shots<br>99km, in Soham, Cambs.                          |                                                                            |  |  |  |  |
|                                                                            | х.                                                                         |  |  |  |  |
| q <sup>1</sup> w <sup>2</sup> e <sup>3</sup> r <sup>4</sup> t <sup>5</sup> | y <sup>6</sup> u <sup>7</sup> i <sup>8</sup> o <sup>9</sup> p <sup>0</sup> |  |  |  |  |
| as d f g                                                                   | g hjkl                                                                     |  |  |  |  |
| 📥 z x c v                                                                  | /bnm 🖾                                                                     |  |  |  |  |
| ?123 ,                                                                     | . 🔿                                                                        |  |  |  |  |
|                                                                            |                                                                            |  |  |  |  |
|                                                                            |                                                                            |  |  |  |  |

Auto-suggest finds location even with typing errors

Select navigation app...

| KEU | R | Е | D |
|-----|---|---|---|
|-----|---|---|---|

## NAVIGATE TO ADDRESS - NO INTERNET REQUIRED

| 0                      | •              |           |              |
|------------------------|----------------|-----------|--------------|
| •••• 3 穼               | 14:44          | ┩∦70% ■⊃• | ••••• 3 🗢    |
| Q Peroxide.sp          | out.opinion    | Close     | Q Per        |
| Home V                 | Vork Parking   | Fuel      |              |
| 💚 what                 | 3words         | 1 >       |              |
| peroxide<br>what3words | .spout.opinion | 41.1 km   |              |
|                        |                |           |              |
|                        |                |           |              |
| q w e                  | r t y u        | iop       |              |
| a s d                  | fghj           | k I       | e peroxide.s |
|                        | c v b r        | n m 🗵     | peroxid      |
| 123 🌐 👰                | space          | Search    | Ø ₿          |
|                        | $\bigcirc$     |           |              |