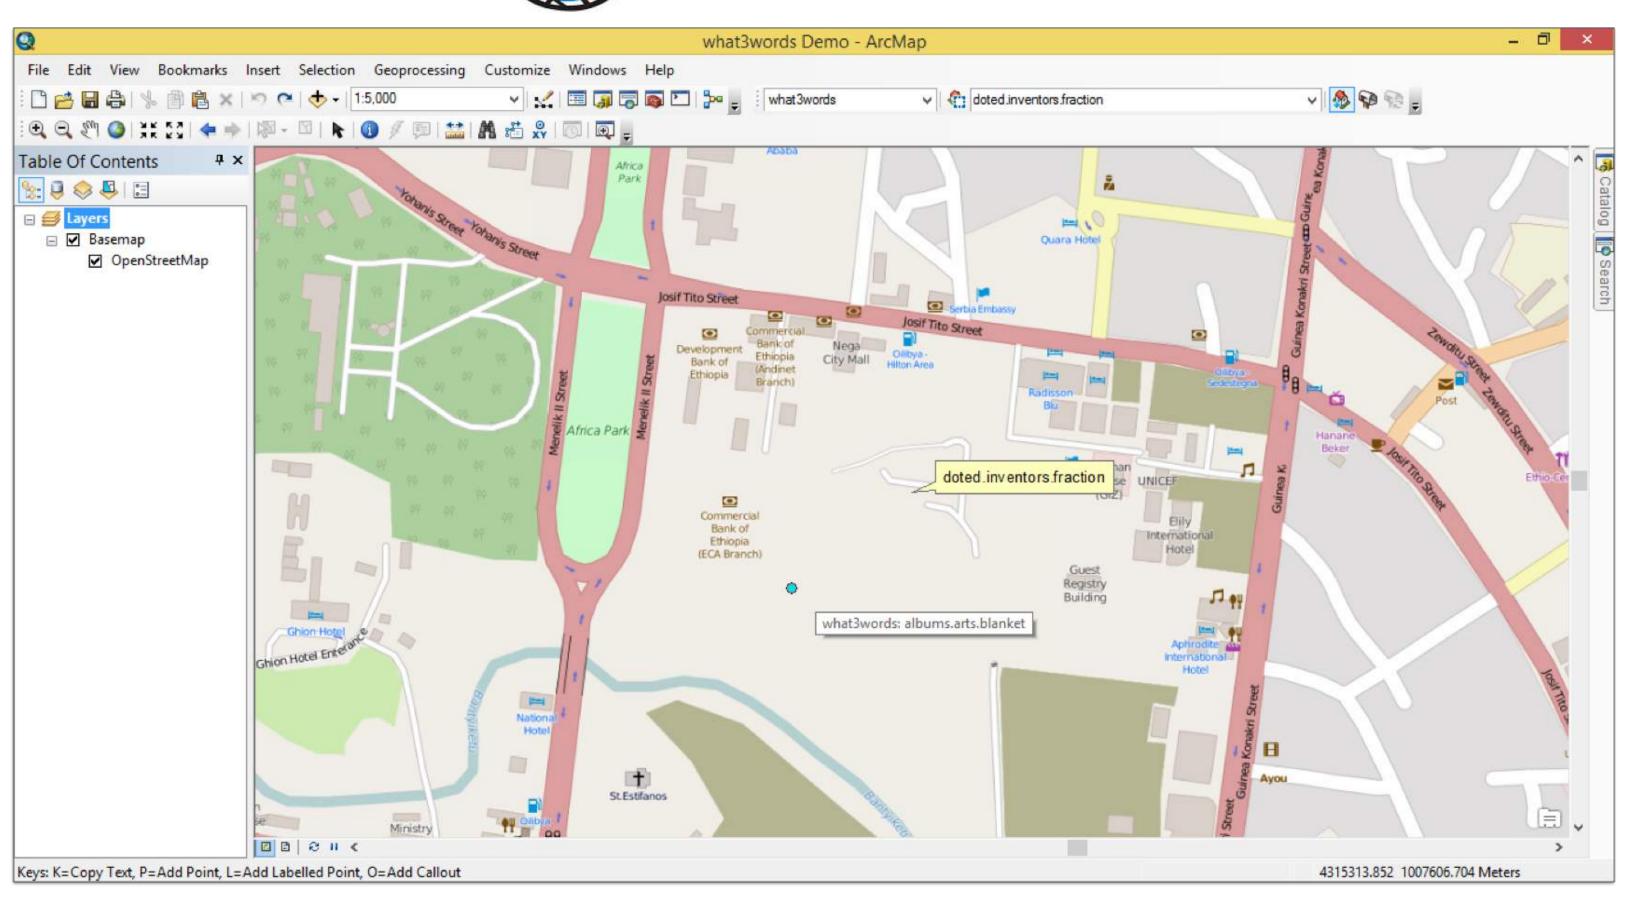

## WHAT3WORDS LOCATOR IN ARCMAP

36

## ADD WHAT3WORDS TO ARCGIS

### what3words.com/esri/