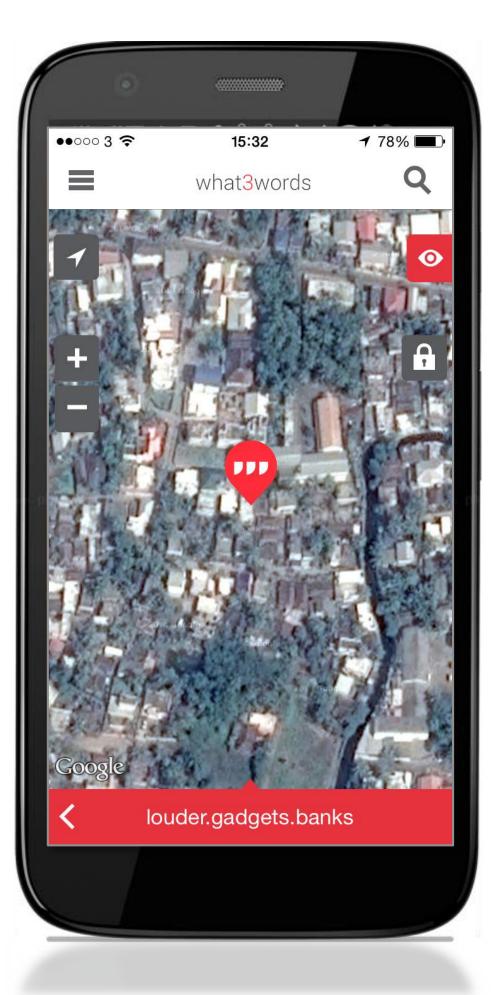

# What3words

## 3x3 metre grid of the world 57 trillion squares A unique 3 word address for each square