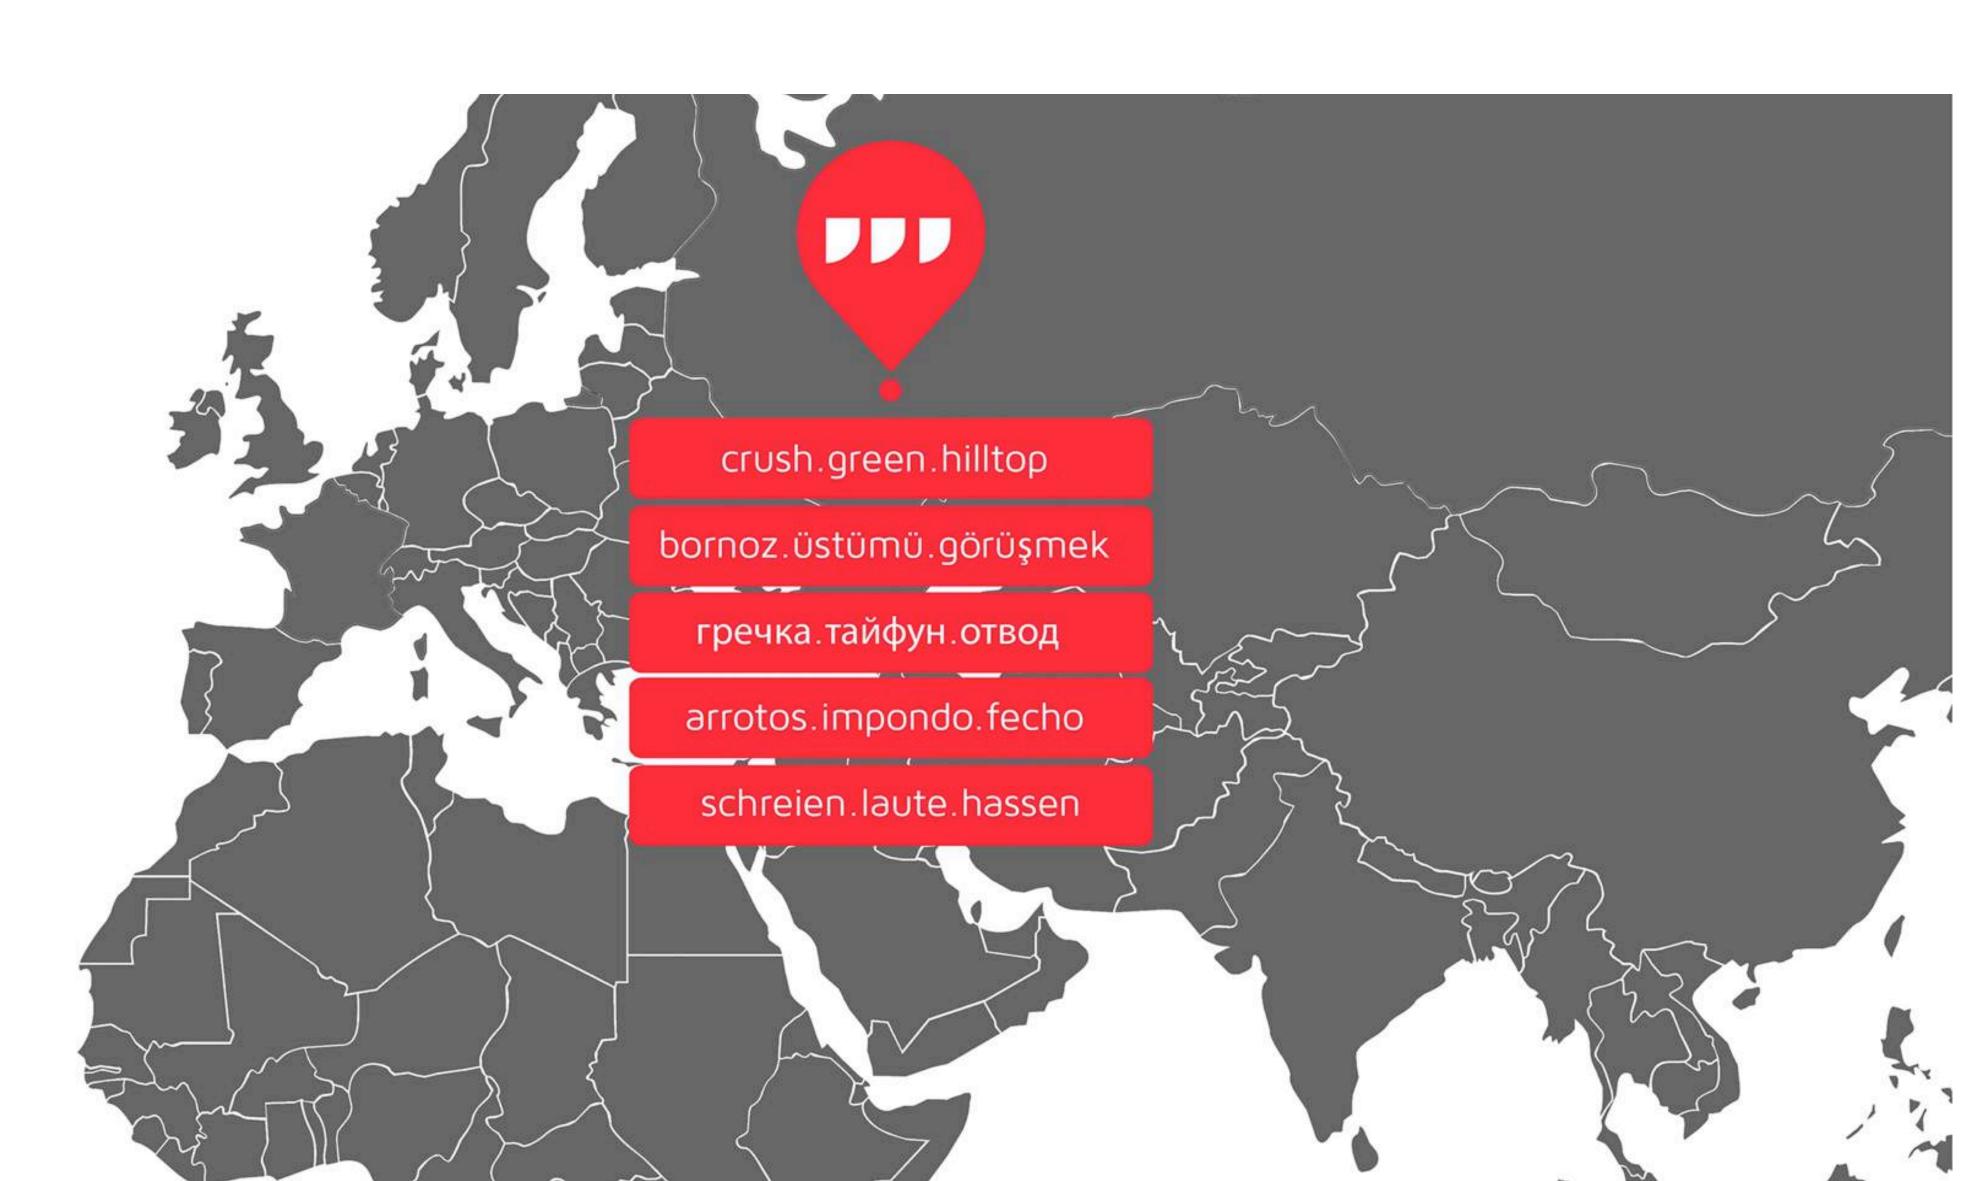

## WHAT3WORDS AVAILABLE IN MANY LANGUAGES

Now: English French Spanish Portuguese Russian German Turkish Swedish Swahili

In progress: Italian Greek Arabic and more...