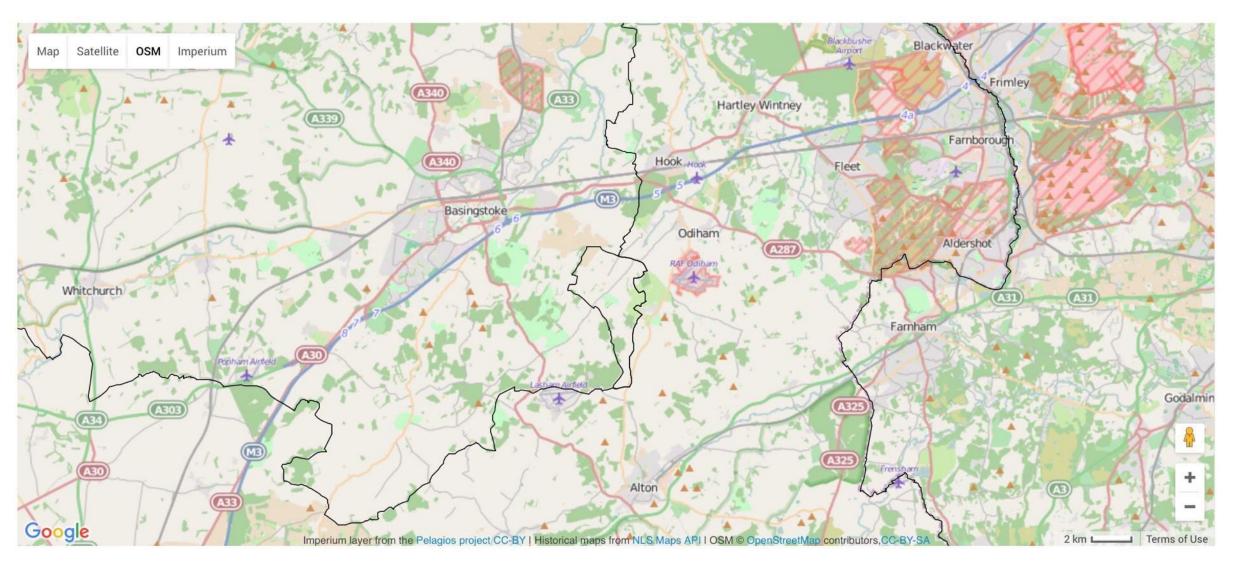

### Spatial metadata

Region: South East (European Region) County or Unitary authority: Hampshire (County) District: Basingstoke and Deane (District) Parish or ward: Upton Grey (Civil Parish)

### Spatial coordinates

4 Figure: SU7048 Four figure Latitude: 51.22690788 Four figure longitude: -0.99892011 1:25K map: SU7048 1:10K map: SU74NW WOEID: 26350819 What3Words: intensely.faded.scarred Grid reference source: From a paper map Unmasked grid reference accurate to a 10 metre square.

### Discovery metadata

Method of discovery: Metal detector Q General landuse: Cultivated land 🕄