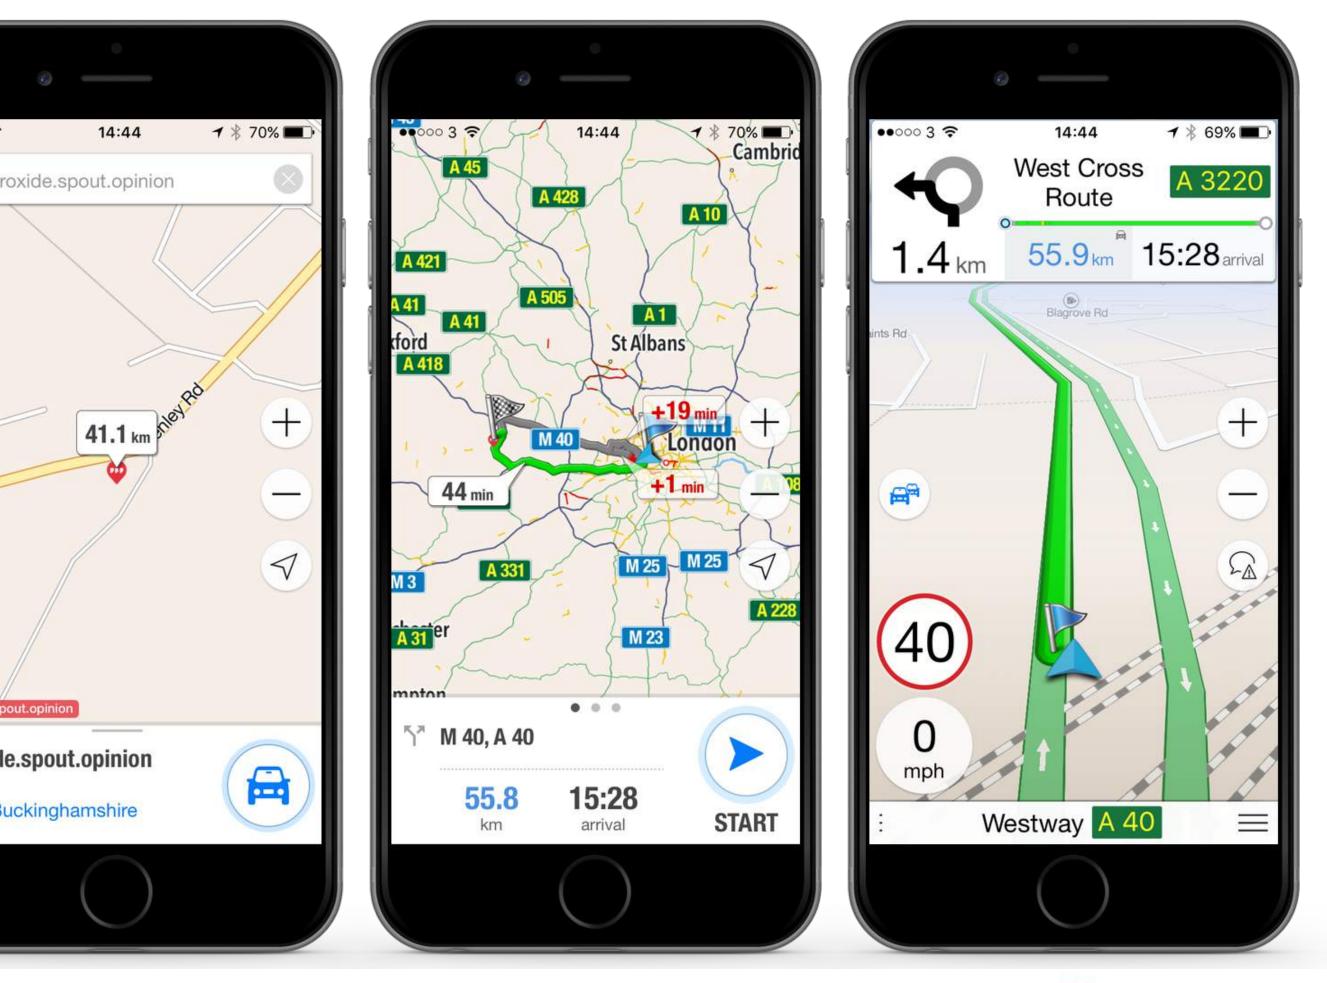

## NAVIGATE TO ADDRESS - NO INTERNET REQUIRED

| 0                      | •              |           |              |
|------------------------|----------------|-----------|--------------|
| •••• 3 穼               | 14:44          | ┩∦70% ■⊃• | ••••• 3 🗢    |
| Q Peroxide.sp          | out.opinion    | Close     | Q Per        |
| Home V                 | Vork Parking   | Fuel      |              |
| 💚 what                 | 3words         | 1 >       |              |
| peroxide<br>what3words | .spout.opinion | 41.1 km   |              |
|                        |                |           |              |
|                        |                |           |              |
| q w e                  | r t y u        | iop       |              |
| a s d                  | fghj           | k I       | e peroxide.s |
|                        | c v b r        | n m 🗵     | peroxid      |
| 123 🌐 👰                | space          | Search    | Ø ₿          |
|                        | $\bigcirc$     |           |              |