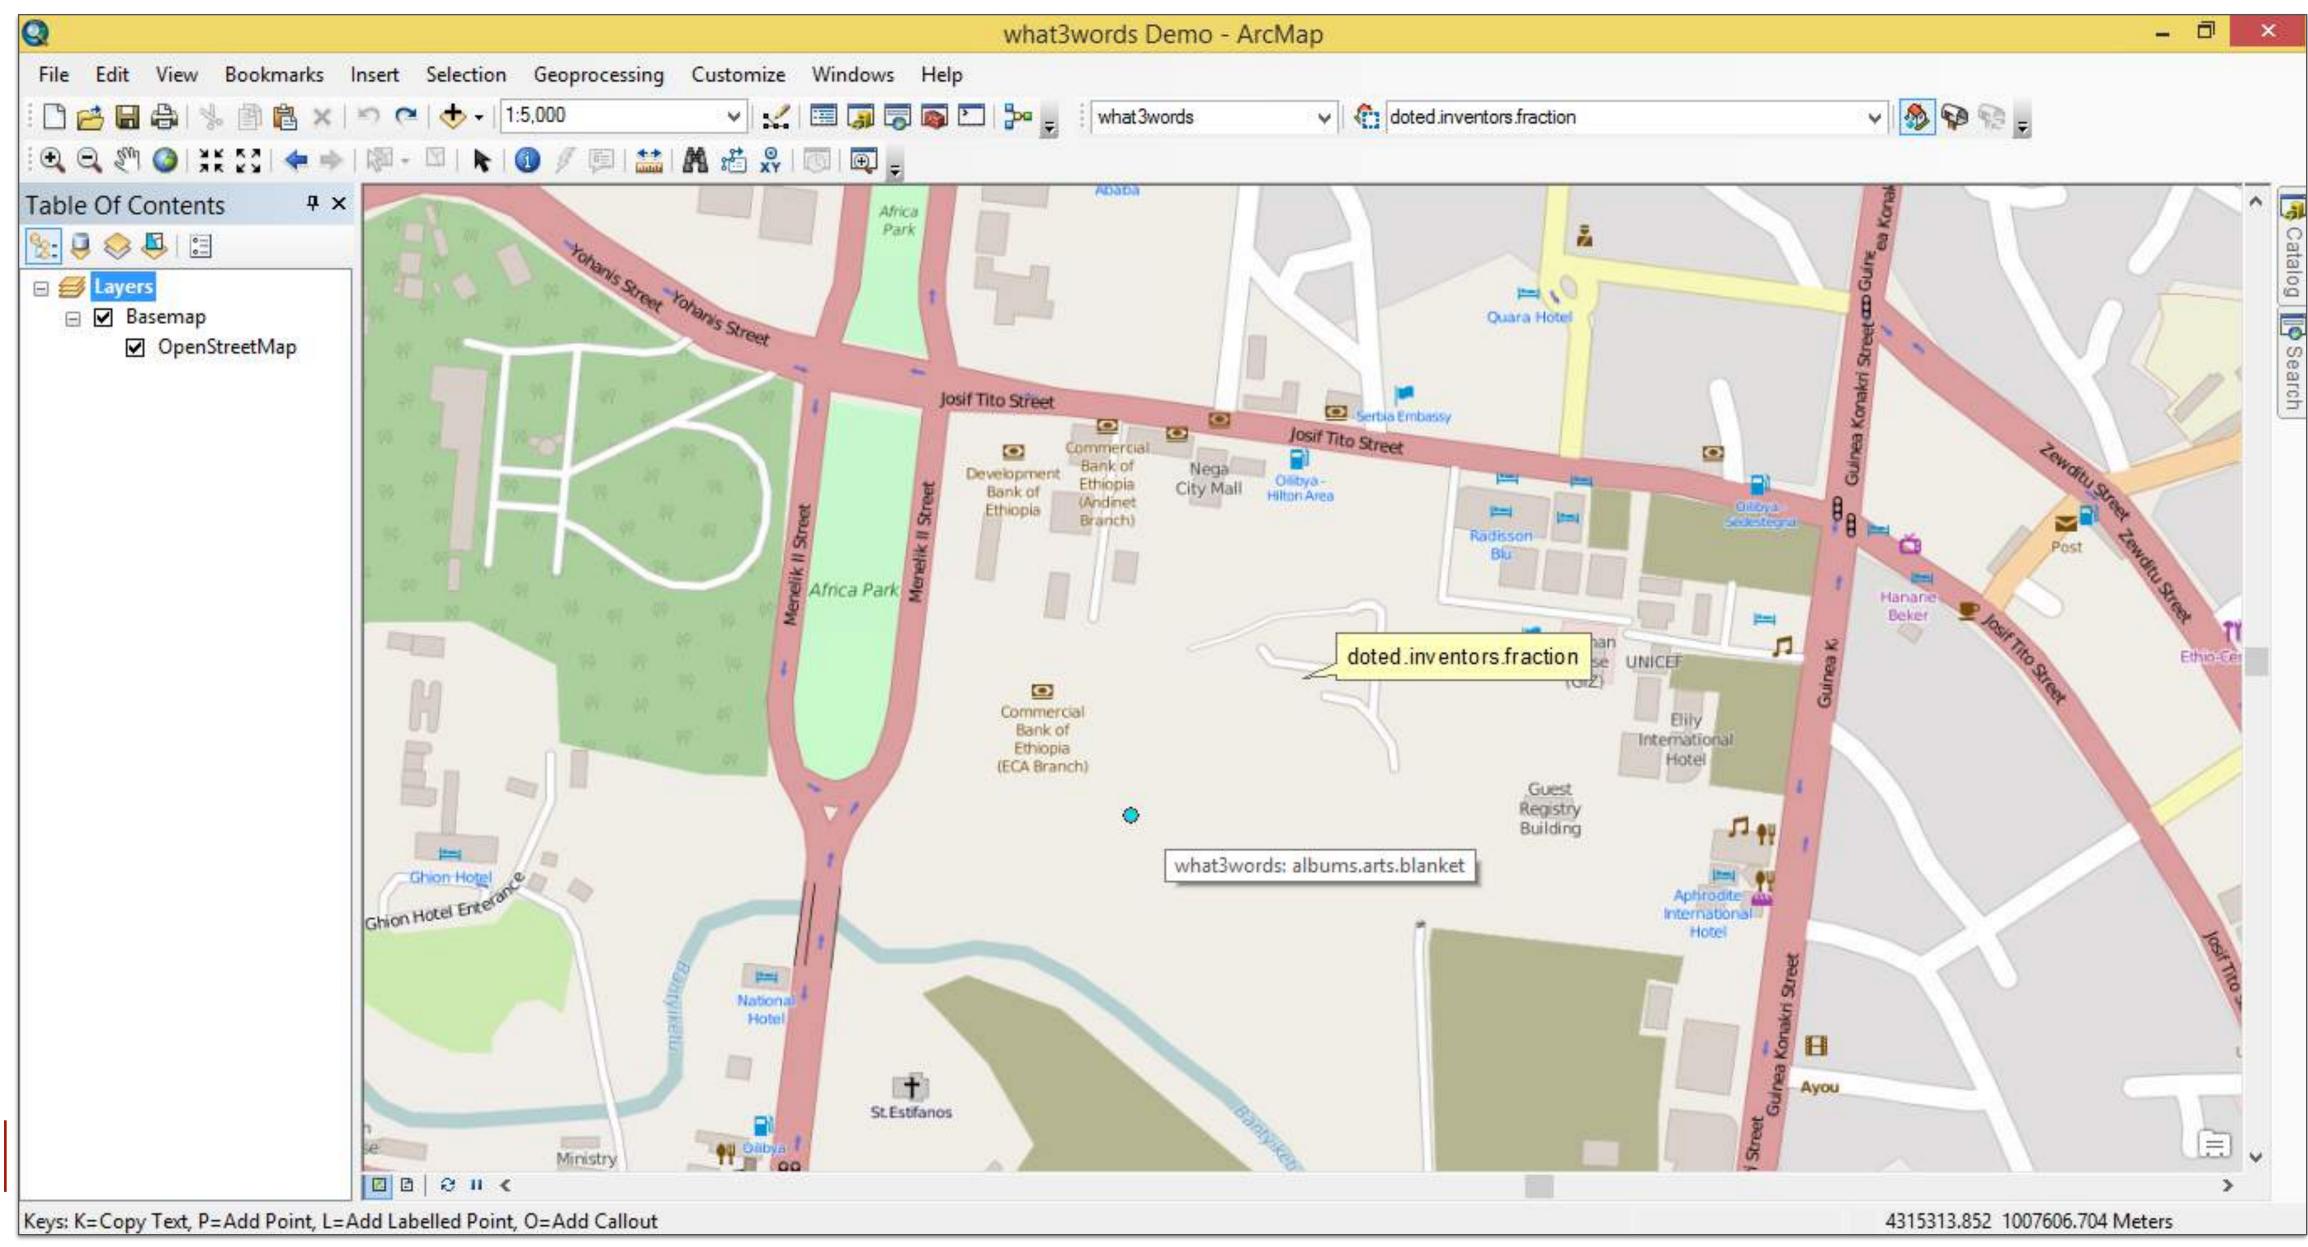

## WHAT3WORDS LOCATOR IN ARCMAP

36

## ADD WHAT3WORDS TO ARCGIS

### what3words.com/esri/