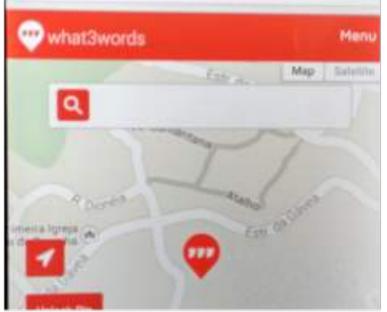

aped.cardinal

959 1 km, in Mishima, Shizuoka

rely.shaped.cardinal

11713km, in Serpong, West Ja.

prom.shaped.can

8616km, in Pino

Oxford Q

Drop

near me

Pelt.shaped.cardinal

aptly.shaped.cardinal ggzikm, in porto União, cardinal União, santa Catarina

6554km, in Eielson Air Force Base, Ala.

Golborne Rd

ngton Rd

Oxford Gardens

ello

6)

Tavistock Rd



nearme

Poorly shaped cardinal

20

Westway Pag

PID tone Pa

Westcourne Park O

Search:

Page

0

## WHAT3WORDS AVAILABLE IN MANY LANGUAGES

Now: English French Spanish Portuguese Russian German Turkish Swedish Swahili

In progress: Italian Greek Arabic and more...



## IN SLUMS TO DELIVER LIGHT



w3w.co/pollinate-energy





## IN AFRICA TO ERADICATE MOSQUITOS







w3w.co/in2care





## IN THE FAVELAS TO DELIVER PACKAGES







w3w.co/cartero-amigo





## BY THE UN TO REPORT DISASTERS





w3w.co/un-asign





## FESTIVALS, RUNS, CHALETS, SCAVENGER HUNTS



### WiltshireByways Brayford - Walscott Hill (ORPA, N-S) -







Back to Index

## Purple Ski

### Location

The chalet is a 5 minute chauffeured drive from the main lift hub and center of Méribel. It is approximately 2 minutes walk from the piste and Golf chair which offers quick access to the Altiport, Méribel and Courchevel. For most of the season, it is also possible to ski back to the chalet.

Address: Foinsbois, Impasse de l'Adret, 73550 Méribel Village Telephone: +33 (0)4 79 24 04 99 Email: michael@purpleski.com **GPS** Coordinates Latitude: 45.4143 Longitude: 6.5641 What3Words Address: companies.fishmongers.covert Altitude: 1,419m/4,655ft

For a