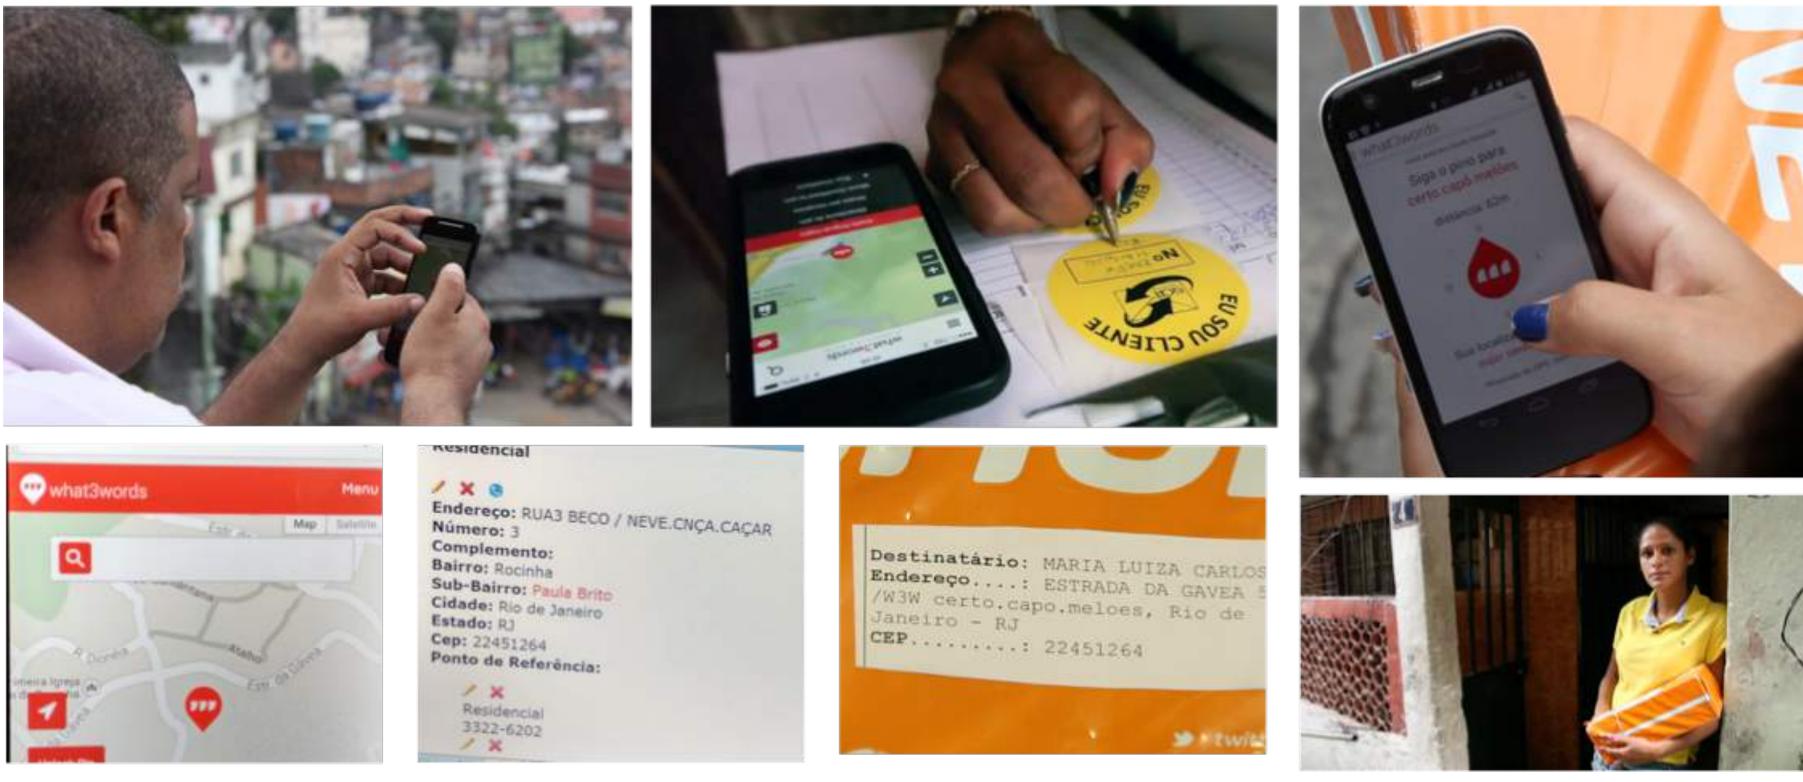

shaped.cardinal

959 1 km, in Mishima, Shizuoka

rely.shaped.cardinal

11713km, in Serpong, West Ja.

prom.shaped.can

8616km, in Pino

Oxford Q

Drop

near me

Pelt.shaped.cardinal

aptly.shaped.cardinal ggzikm, in porto União, cardinal União, santa Catarina

6554km, in Eielson Air Force Base, Ala.

Golborne Rd

ngton Rd

Oxford Gardens

ello

6)

Tavistock Rd



nearme

Poorly shaped cardinal

20

Westway Pag

PID tone Pa

Westcourne Park O

Search:

Page

0

## WHAT3WORDS AVAILABLE IN MANY LANGUAGES

Now: English French Spanish Portuguese Russian German Turkish Swedish Swahili

In progress: Italian Greek Arabic and more...



## IN SLUMS TO DELIVER LIGHT



w3w.co/pollinate-energy





## IN AFRICA TO ERADICATE MOSQUITOS







w3w.co/in2care





## IN THE FAVELAS TO DELIVER PACKAGES







w3w.co/cartero-amigo





## BY THE UN TO REPORT DISASTERS





w3w.co/un-asign





## FESTIVALS, RUNS, CHALETS, SCAVENGER HUNTS



### WiltshireByways Brayford - Walscott Hill (ORPA, N-S) -







Back to Index

## Purple Ski

### Location

The chalet is a 5 minute chauffeured drive from the main lift hub and center of Méribel. It is approximately 2 minutes walk from the piste and Golf chair which offers quick access to the Altiport, Méribel and Courchevel. For most of the season, it is also possible to ski back to the chalet.

Address: Foinsbois, Impasse de l'Adret, 73550 Méribel Village Telephone: +33 (0)4 79 24 04 99 Email: michael@purpleski.com **GPS** Coordinates Latitude: 45.4143 Longitude: 6.5641 What3Words Address: companies.fishmongers.covert Altitude: 1,419m/4,655ft

For