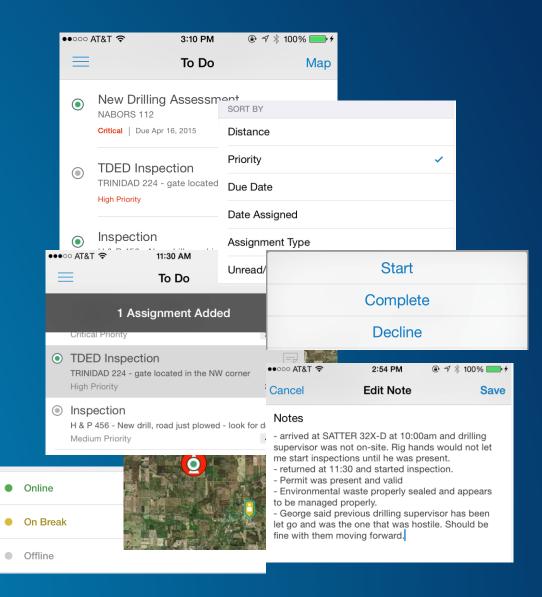

- Receive work assignments in the field
- Manage your workload more efficiently
- Coordinate with other field staff and the back-office

\* Android coming soon

- View and complete work assignments
- Organize your work list based upon what is important to you
- Receive notifications when new assignments come in
- Set your working status so others know when and where you are working
- Add and edit notes
- View reference information attached to the work you do

#### **Field Workers**

- Integrated with ArcGIS Apps so you can:
  - Get to the location of work assignments using Navigator for ArcGIS
  - Complete your work using:
    - Collector for ArcGIS
    - Survey123