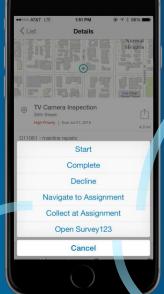

#### **Field Workers**

- Integrated with ArcGIS Apps so you can:
  - Get to the location of work assignments using Navigator for ArcGIS
  - Complete your work using:
    - Collector for ArcGIS
    - Survey123