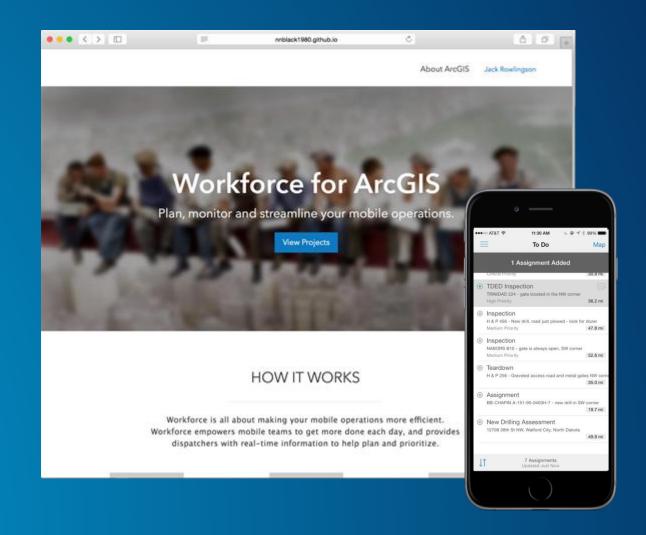

### Getting Started with Workforce for ArcGIS

Michael Kelly, Technical Sales Engineer, Esri Ireland

Tuesday 16th February, 2016

- Field workforce optimization
- Efficiently plan and assign work
- Receive assignments and report status from the field

- Receive work assignments in the field
- Manage your workload more efficiently
- Coordinate with other field staff and the back-office

\* Android coming soon

- View and complete work assignments
- Organize your work list based upon what is important to you
- Receive notifications when new assignments come in
- Set your working status so others know when and where you are working
- Add and edit notes
- View reference information attached to the work you do

- Create new work assignments
- Assign work to your field teams
- Know who is working where and what they are doing

Assign -

Filters -

Type, location

- Create new Workforce Projects
- Configure assignment types
- Add Field Workers