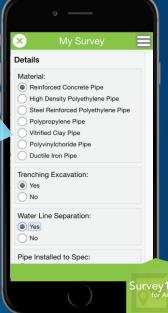

#### **Field Workers**

- Integrated with ArcGIS Apps so you can:
  - Get to the location of work assignments using Navigator for ArcGIS
  - Complete your work using:
    - Collector for ArcGIS
    - Survey123