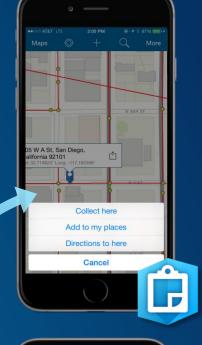

#### **Field Workers**

- Integrated with ArcGIS Apps so you can:
  - Get to the location of work assignments using Navigator for ArcGIS
  - Complete your work using:
    - Collector for ArcGIS
    - Survey123