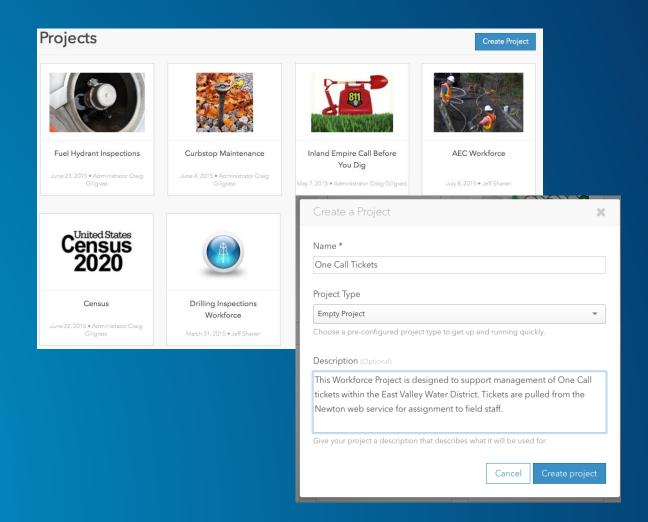

- Create new work assignments
- Assign work to your field teams
- Know who is working where and what they are doing

Assign -

Filters -

Type, location

- Create new Workforce Projects
- Configure assignment types
- Add Field Workers

**ArcGIS Administrator** 