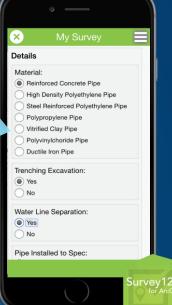

#### **Field Workers**

- Integrated with ArcGIS Apps so you can:
  - Get to the location of work assignments using Navigator for ArcGIS
  - Complete your work using:
    - Collector for ArcGIS
    - Survey123