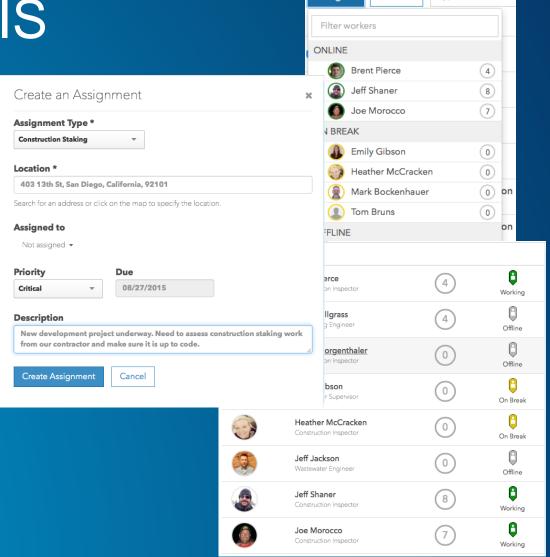

- Create new work assignments
- Assign work to your field teams
- Know who is working where and what they are doing

Assign -

Filters -

Type, location

- Create new Workforce Projects
- Configure assignment types
- Add Field Workers

#### **Dispatchers**

Work assignments