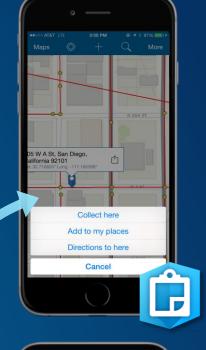

#### **Field Workers**

- Integrated with ArcGIS Apps so you can:
  - Get to the location of work assignments using Navigator for ArcGIS
  - Complete your work using:
    - Collector for ArcGIS
    - Survey123