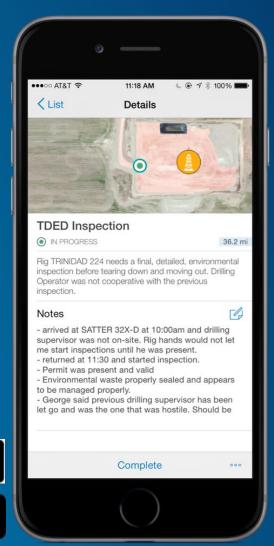

- Receive work assignments in the field
- Manage your workload more efficiently
- Coordinate with other field staff and the back-office

\* Android coming soon

- View and complete work assignments
- Organize your work list based upon what is important to you
- Receive notifications when new assignments come in
- Set your working status so others know when and where you are working
- Add and edit notes
- View reference information attached to the work you do

#### **Field Workers**

- Integrated with ArcGIS Apps so you can:
  - Get to the location of work assignments using Navigator for ArcGIS
  - Complete your work using:
    - Collector for ArcGIS
    - Survey123