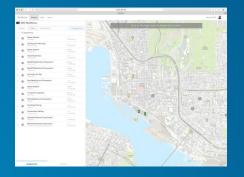

t status from the field





- Receive work assignments in the field
- Manage your workload more efficiently
- Coordinate with other field staff and the back-office





\* Android coming soon



- View and complete work assignments
- Organize your work list based upon what is important to you
- Receive notifications when new assignments come in
- Set your working status so others know when and where you are working
- Add and edit notes
- View reference information attached to the work you do





- Create new work assignments
- Assign work to your field teams
- Know who is working where and what they are doing



Assign -

Filters -

Type, location



- Create new Workforce Projects
- Configure assignment types
- Add Field Workers









**ArcGIS Administrator** 

#### **Dispatchers**



Work assignments

#### **Field Workers**









- Integrated with ArcGIS Apps so you can:
  - Get to the location of work assignments using Navigator for ArcGIS
  - Complete your work using:
    - Collector for ArcGIS
    - Survey123











- Demonstration 1 Starting a Workforce Project, and creating assignments
- Demonstration 2 The Mobile App and integration with Navigator, Survey123 and Collector
- Demonstration 3 What's actually created? The backend in ArcGIS Online
- Q&A











- Product Overview Site <a href="http://www.esri-">http://www.esri-</a> ireland.ie/workforce
- Sign up for Workforce https://earlyadopter.esri.com
- Application Sign in <a href="http://workforce.arcgis.com">http://workforce.arcgis.com</a>
- User Forums https://earlyadopter.esri.com/project/forum/top