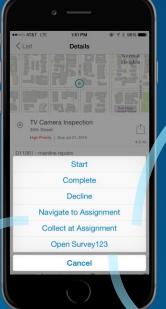

#### **Field Workers**

- Integrated with ArcGIS Apps so you can:
  - Get to the location of work assignments using Navigator for ArcGIS
  - Complete your work using:
    - Collector for ArcGIS
    - Survey123