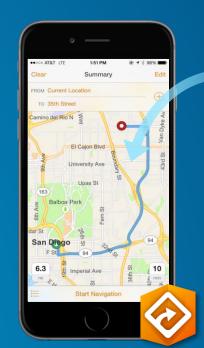

#### **Field Workers**

- Integrated with ArcGIS Apps so you can:
  - Get to the location of work assignments using Navigator for ArcGIS
  - Complete your work using:
    - Collector for ArcGIS
    - Survey123