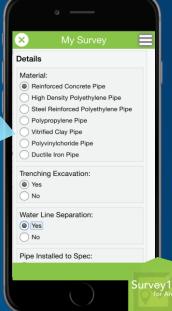

#### **Field Workers**

- Integrated with ArcGIS Apps so you can:
  - Get to the location of work assignments using Navigator for ArcGIS
  - Complete your work using:
    - Collector for ArcGIS
    - Survey123