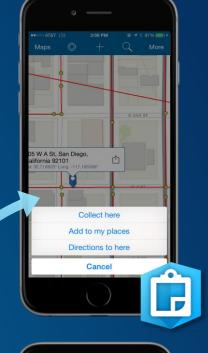

#### **Field Workers**

- Integrated with ArcGIS Apps so you can:
  - Get to the location of work assignments using Navigator for ArcGIS
  - Complete your work using:
    - Collector for ArcGIS
    - Survey123