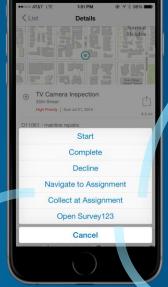

#### **Dispatchers**

Work assignments

#### **Field Workers**

- Integrated with ArcGIS Apps so you can:
  - Get to the location of work assignments using Navigator for ArcGIS
  - Complete your work using:
    - Collector for ArcGIS
    - Survey123