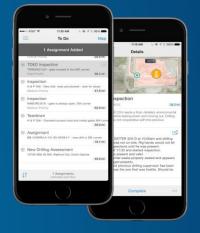

- Receive work assignments in the field
- Manage your workload more efficiently
- Coordinate with other field staff and the back-office

\* Android coming soon

- View and complete work assignments
- Organize your work list based upon what is important to you
- Receive notifications when new assignments come in
- Set your working status so others know when and where you are working
- Add and edit notes
- View reference information attached to the work you do

- Create new work assignments
- Assign work to your field teams
- Know who is working where and what they are doing

Assign -

Filters -

Type, location

- Create new Workforce Projects
- Configure assignment types
- Add Field Workers